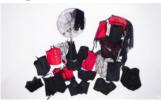

Many of them are girdles or corsets, or have been derived from various forms of corsetry. These are designed to mould and flatter the model's figure. This creates a shapely hourglass silhouette that is reminiscent of late fifties and early sixties Hollywood pinups.

## [View as Slideshow]

Props

Corsets

Animal prints

Coats and jackets

Flower power girdles and corselets

Matching coloured red and blue bra and girdle sets

Tummy control pinup style swimsuits